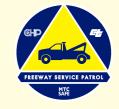

#### WHAT DO WE DO?

- » Change flat tires, tape hoses, refill radiators, jump starts
- » Tow to a CHP designated location off the freeway
- » Rove approximately 580 miles of the most congested freeways
- » Improve traffic flow, reduce air pollution, help stranded motorists