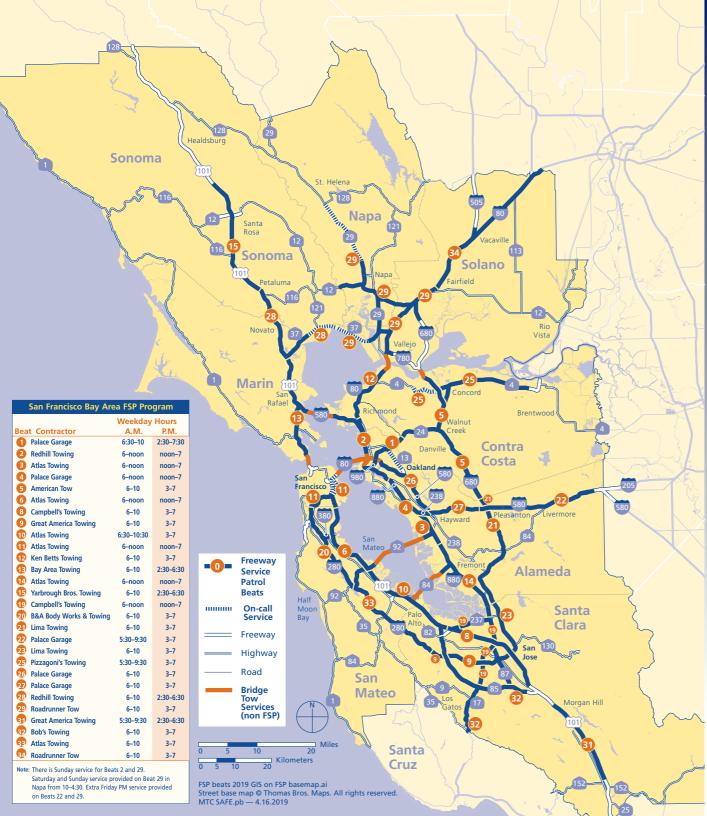

#### WHAT DO WE DO?

- » Change flat tires, tape hoses, refill radiators, jump starts
- » Tow to a CHP designated location off the freeway
- » Rove approximately 580 miles of the most congested freeways
- » Improve traffic flow, reduce air pollution, help stranded motorists