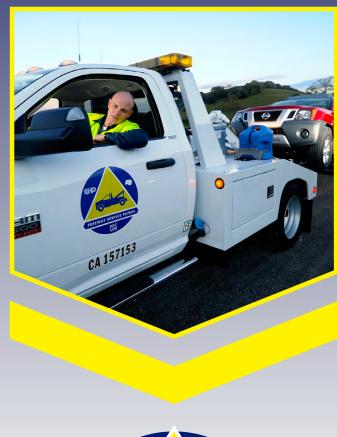

## Hello! I'm here to help...

### **FSP DRIVER HELPING YOU**

| Driver ID Number and Name |      |  |
|---------------------------|------|--|
|                           |      |  |
| Date                      | Beat |  |
| Incident Surve            | v ID |  |